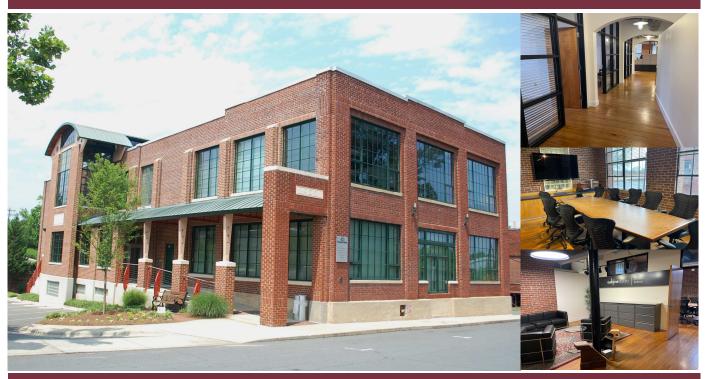

## South End Creative Office Space for Lease

## 421 Penman Street, Suite 200

- Ground floor suite 3,950 rentable square feet on first level.
- \$35.00 per rentable square foot full service.
- "Loft-style" office includes Reception, Large conference room, 3 private offices, large open cubicle area, break bar, and workroom.
- Secure building access.
- Walking distance to Downtown Charlotte, Bank of America Stadium, Southend restaurants and retail.
- Easily accessible to I-77, I-277, and light rail.
- Two lots for parking plus street parking.
- See next page for layout.