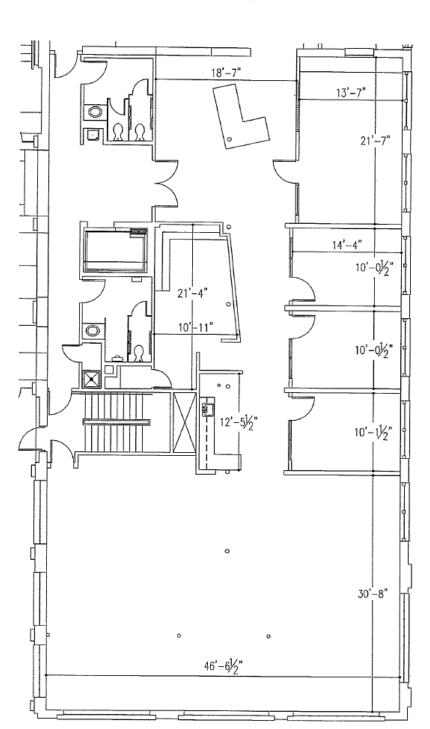

## 421 Penman Street, Suite 200

- Ground floor suite 3,950 rentable square feet on first level.
- \$35.00 per rentable square foot full service.
- "Loft-style" office includes Reception, Large conference room, 3 private offices, large open cubicle area, break bar, and workroom.
- Secure building access.
- Walking distance to Downtown Charlotte, Bank of America Stadium, Southend restaurants and retail.
- Easily accessible to I-77, I-277, and light rail.
- Two lots for parking plus street parking.
- See next page for layout.